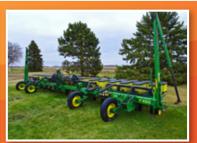

8055 162nd Ave SE, Barney, ND 58008

**To Include:** Tractors, Corn Head, Planter, Tillage Equipment, Trucks, Hopper Bottom Pup Trailer, Sprayers, Grain Handling Equipment, Wheel Loader, Steel Track Loader, Dozer, Scissor Lift, Other Equipment, Drain Tile, Tires, Fuel Tanks, Farm Support Items